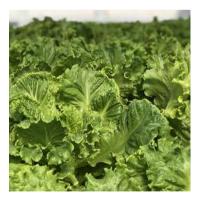

<u>Ruby Red</u> <u>Lettuce</u>

<u>Green Emerald</u> <u>Lettuce</u>

<u>Basil</u>

<u>Mint</u>