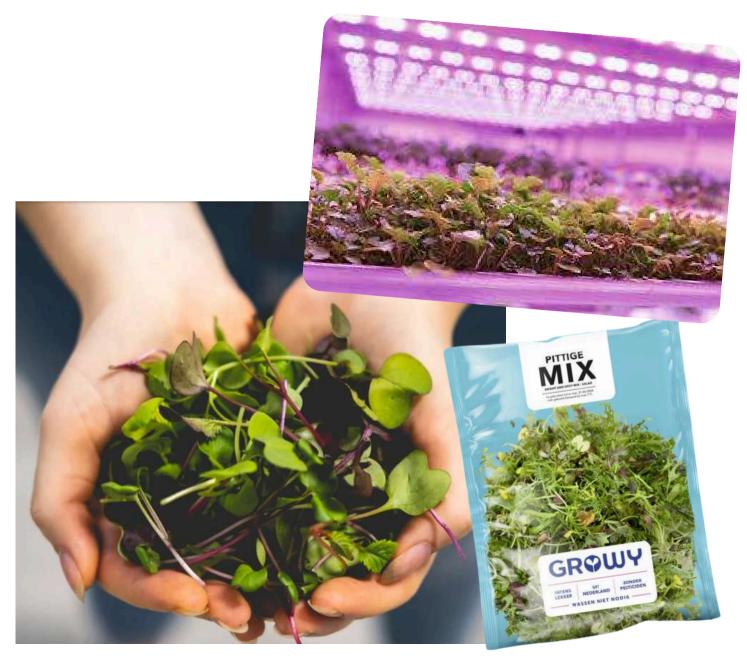

# GROWY

Growy Singapore Address : 19 Loyang Way, #03-04 Changi Logistics Centre, Singapore 508724 Phone : +65 8711 9001

Growy Singapore is a forward-thinking agricultural company focused on promoting sustainable farming practices and urban agriculture. With a commitment to innovation and technology, Growy aims to revolutionize local food production, offering fresh, healthy, and environmentallyfriendly produce to the community. By leveraging smart farming solutions, Growy is at the forefront of creating a more resilient and self-sufficient food system in Singapore.