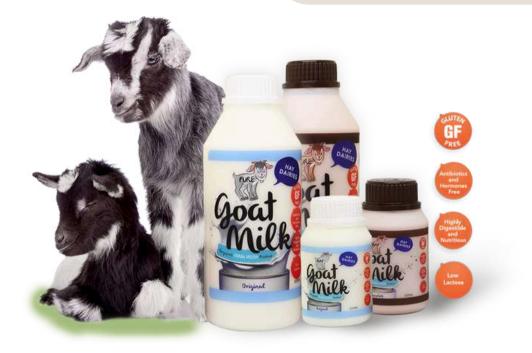

# Haller Haller Dairies G O A T & F A R M

Hay Dairies Pte Ltd Address : 250 Neo Tiew Crescent, Singapore 719866 Phone : +65 6792 0931 Email : order@haydairies.com.sg Website : https://haydairies.sg/ Shop Online : Cold storage, Lazada

Hay Dairies is Singapore's only goat farm, established in 1988. Located in the Kranji countryside, the farm is home to over 800 goats, primarily of the Alpine breed, known for their highquality milk production. Visitors can experience farm life firsthand by observing the milking process, learning about goat farming, and even feeding the goats.

#### Save the earth together with the farmers!

On your next return trip back to the farm, remember to bring back the cooler box as you will get 1 x 200ml goat milk free of charge (original or chocolate) when you purchase a minimum of 2.4 liters (2,400ml) goat milk.