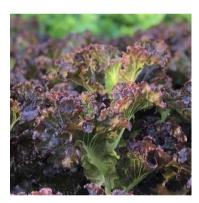

<u>Ruby Red</u> <u>Lettuce</u>

<u>Green Emerald</u> <u>Lettuce</u>

<u>Basil</u>

<u>Mint</u>