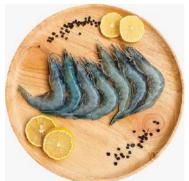

ASC Certified shrimp farm and hatchery

- Super-intensive, land-based farm 51 tones of shrimp and 100 MN post-larvae per year
- Species & Post-larvae: Tiger Shrimp, White Shrimp, Kuruma Shrimp
- Equipped with limited water exchange, green energy, and patented MSG RAS technology.

Cage farm for fish

-Traditional, sea-based farm 95 tonnes of food fish per year

**Product Offerings:** 

-Trevally, Snapper, and Grouper

ASC Certified Tiger shrimp

ASC Certified White Shrimp

Soon to be ASC Certified Kuruma shrimp