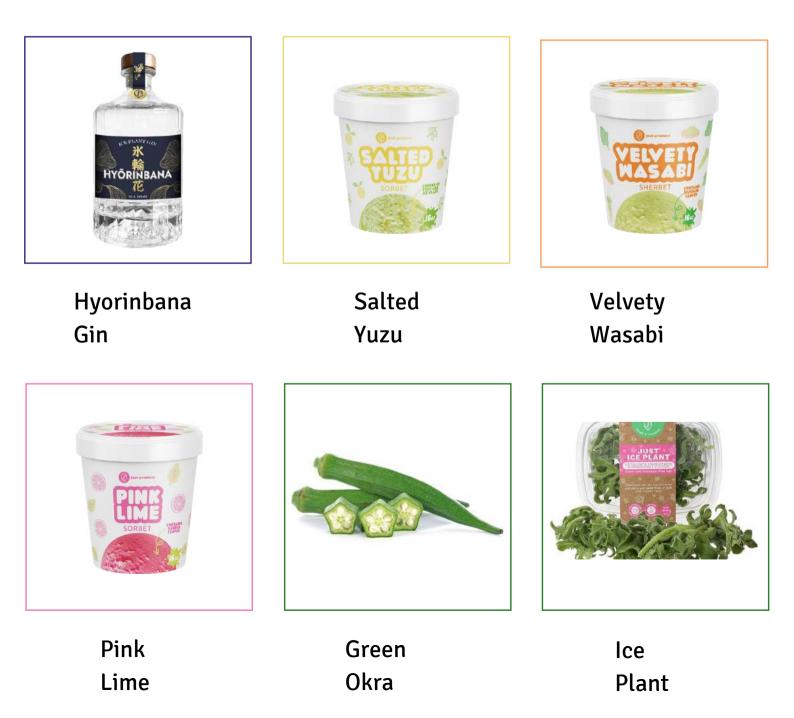

400ml) goat milk.



Hydrogro Address : 16 Kallang Pl, #07-26/27, Singapore 339156 Phone : +65 9746 4966 Email : orders@hydrogro.sg Website : https://hydrogro.sg/

Hydrogro SG offers a variety of edible flowers, including borage, bronze dill flower, and cornflower. As a subsidiary of Hydrogro Hong Kong, Hydrogro SG is part of a larger network dedicated to innovative agricultural practices.



Phlox Red

**Phlox White** 

Purple Oxalis Flower

Sweet Alyssum



Just Produce Address: 36 Jalan Tukang #04-03 S619266 Phone : +65 6912 5326 Email : sales@justproduce.sg Website : www.justproduce.com Online : shop.justproduce.sg

Just Produce's mission is to make healthy living attractive and accessible to all by providing the freshest, most nutritious and flavourful products at affordable prices.





Kok Fah Technology Farm Address : 18 Sungei Tengah Road Singapore 698974 Phone : +65 6765 6629 Email : enquiry@kokfahfarm.com.sg Website : https://kokfahfarm.com.sg/ Shop Online : Fairprice

Kok Fah Technology Farm is a local family-owned business that sells leafy vegetables in Singapore for the past 40 years.

Having recognized the importance of investing in technologies, KFTF introduced various high-tech machinery and equipment to assist in the farming processes so as to bring about the improved level of efficiency and productivity.





Ser Poh Farming & Trading Enterprise Address : 3 Sungei Tengah Close, Singapore 699885 Phone : +65 9790 1301 Email : jean.woon@serpoh.com.sg

Ser Poh Farming and Trading Enterprise is a Singaporebased farm that produces soybean and bean sprouts. Prod