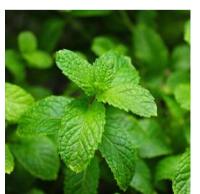

<u>Ruby Red</u> <u>Lettuce</u>

<u>Green Emerald</u> <u>Lettuce</u>

<u>Basil</u>

<u>Mint</u>