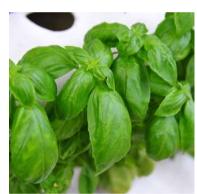

<u>Ruby Red</u> <u>Lettuce</u>

<u>Green Emerald</u> <u>Lettuce</u>

<u>Basil</u>

<u>Mint</u>