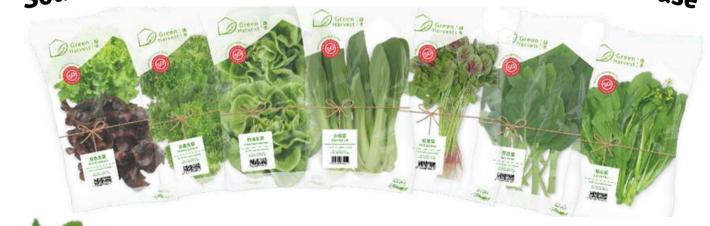

Green Harvest is a local vegetable farm growing Asia leafy, Western greens and Western herbs inside a climatecontrolled glass greenhouse. This glass greenhouse is Southeast Asia's Largest hydroponics glass greenhouse and is capable of producing up to 4 tonnes of vegetables on a daily basis. In addition, the farm is ISO 22000 food safety certified. Therefore, the vegetables are 100% pesticide free.

# South-East Asia Largest Hydroponics Glass Greenhouse

<u>Cai Xin Hua</u>

<u>Nai Bai</u>

<u>Lettuce Red</u> <u>Oakleaf</u>

<u>Herbs Basil</u> <u>Sweet</u>