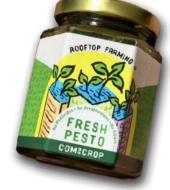

### <u>Fresh Pesto</u>

<u>Mizuna</u>

ComCrop's famous Basil Pesto sauce only contains fresh Basil, extra Virgin Olive Oil with roasted Pine nuts, garlic and sea salt for enhanced flavour!