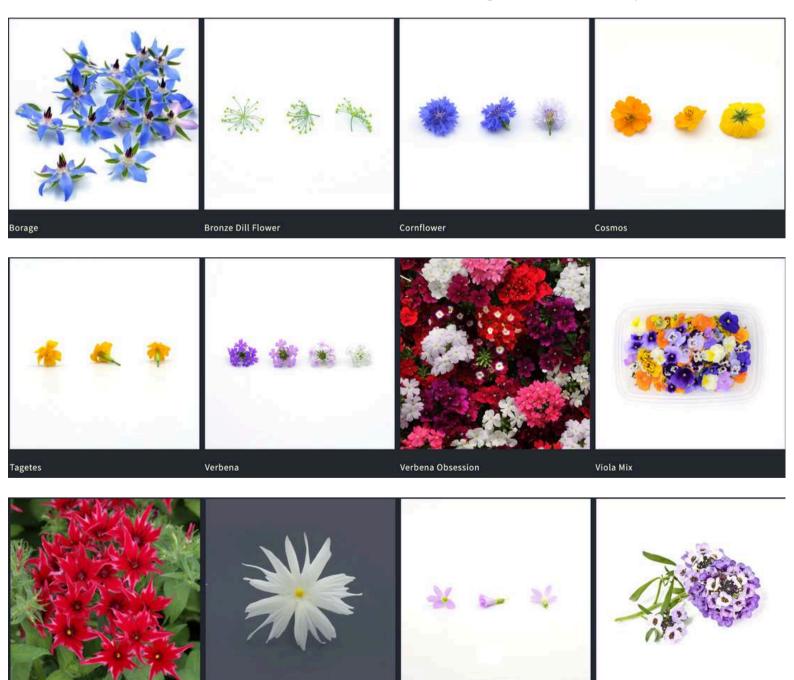

Hydrogro Address : 16 Kallang Pl, #07-26/27, Singapore 339156 Phone : +65 9746 4966 Email : orders@hydrogro.sg Website : https://hydrogro.sg/

Hydrogro SG offers a variety of edible flowers, including borage, bronze dill flower, and cornflower. As a subsidiary of Hydrogro Hong Kong, Hydrogro SG is part of a larger network dedicated to innovative agricultural practices.

Phlox Red

**Phlox White** 

Purple Oxalis Flower

Sweet Alyssum

Just Produce Address: 36 Jalan Tukang #04-03 S619266 Phone : +65 6912 5326 Email : sales@justproduce.sg Website : www.justproduce.com Online : shop.justproduce.sg