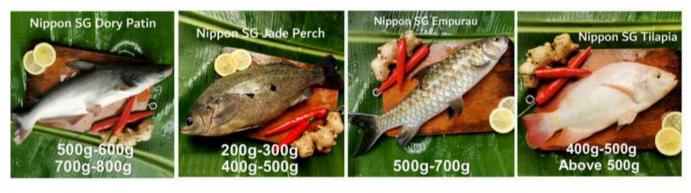

## **VERTICAL ECOSYSTEM (PATENTED)**

Nippon SG Aquaponic introduces the future of farming: a fully sustainable, multi-functional ecological vertical farm, combining fish and vegetable production, powered by AI, producing 1,000+ tons/hec/yr, defying tradition. BEST NEW VERTICAL FARMING FACILITY AWARDED FARM