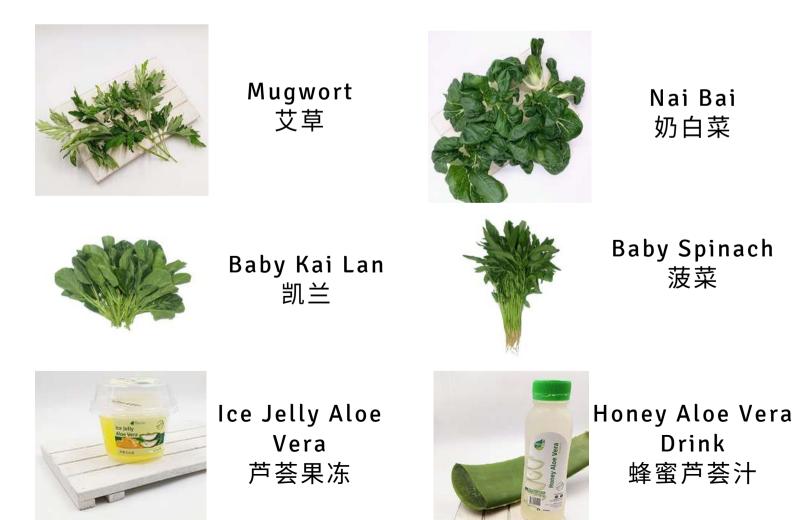

MEOD Farm Address : 9 Neo Tiew Harvest Lane, Singapore 719837 Email : Info@meod.com.sg Website : https://www.meod.com.sg/

MEOD fresh harvest every morning to ensure you get the best vegetables you possibly can!

Using less than 1% of the water needed in conventional farming and reuse and upcycle all our plant inputs.

<u>Xiao Bai Cai</u>

<u>Mao Bai Cai</u>

<u>Tatsoi</u>

Red Pak Choy

<u>Jin Bao Cai</u>

Mixed Salad

Cos Lettuce