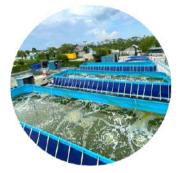

ASC Certified shrimp farm and hatchery

- Super-intensive, land-based farm 51 tones of shrimp and 100 MN post-larvae per year
- Species & Post-larvae: Tiger Shrimp, White Shrimp, Kuruma Shrimp
- Equipped with limited water exchange, green energy, and patented MSG RAS technology.