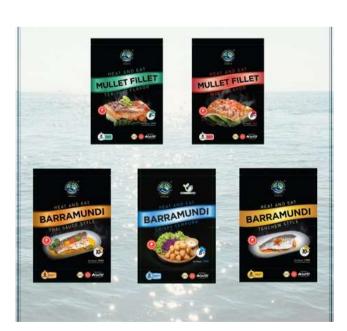

The Fish Farmer is a leading Singaporean aquaculture company dedicated to producing fresh, high-quality, and sustainably farmed seafood. Established with a commitment to responsible farming practices, The Fish Farmer operates in Singapore's coastal waters, ensuring that their fish—such as seabass, red snapper, and milkfish are raised without antibiotics or growth hormones

### HEAT AND EAT

-Singapore Sustainable Fish (Ready-to-Cook)

100% Homegrown, 8 hours from Farm to Pack to ensure the freshness is locked in.

Vplus Agritech Address : 21 Neo Tiew Lane 1, #2 Near Shed, Singapore 718788 / 10 Admiralty St, #04-15 Northlink Building, Singapore 757695 Phone : +65 98188814 Email : hello@vplus.farm Website : https://vplusagritech.com/pages/about-us