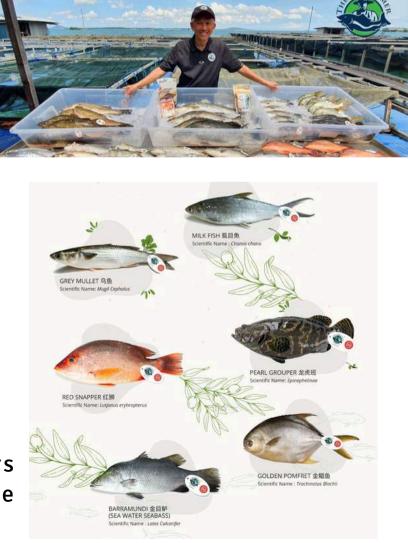

250g/pkt

300g/pkt

Sea water Live Prawns

Qian Hu Fish Farm Address : 71, Jalan Lekar Singapore 698950 Phone : +65-6766 7087 Website : http://www.Qianhu.com/

Aquaculture with a difference.

Qian Hu Fish Farm is a leading ornamental fish farm in Singapore, renowned for its high-quality fish breeding, aquaculture expertise, and extensive selection of freshwater and marine species. With a strong reputation in the global ornamental fish trade, Qian Hu offers visitors an immersive experience in fish farming, from breeding to export processes.

# Qian Hu Aquaculture takes pride in its local produce, especially its Vannamei Shrimp and Marbled Goby.

Qian Hu Vannamei Shrimp is known for its natural sweetness, fresh and high-quality succulent meat as well as versatility in various culinary dishes. Their Marbled Goby is delicate, succulent, and mildly sweet with no muddy taste. The flesh of the fish is tender and has a fine texture.

The Fish Farmer is a leading Singaporean aquaculture company dedicated to producing fresh, high-quality, and sustainably farmed seafood. Established with a commitment to responsible farming practices, The Fish Farmer operates in Singapore's coastal waters, ensuring that their fish—such as seabass, red snapper, and milkfish are raised without antibiotics or growth hormones