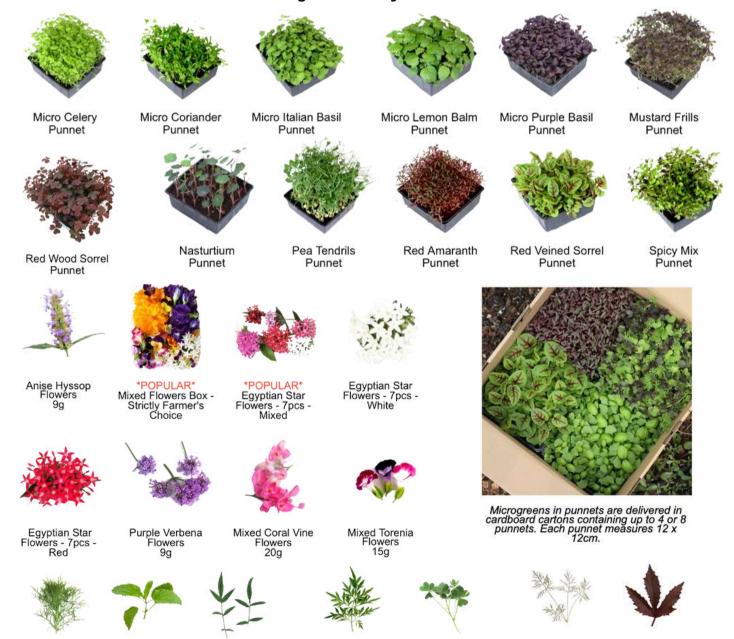

Hydrogro Address : 16 Kallang Pl, #07-26/27, Singapore 339156 Phone : +65 9746 4966 Email : orders@hydrogro.sg Website : https://hydrogro.sg/

Hydrogro SG offers a variety of edible flowers, including borage, bronze dill flower, and cornflower. As a subsidiary of Hydrogro Hong Kong, Hydrogro SG is part of a larger network dedicated to innovative agricultural practices.

Phlox Red

**Phlox White** 

Purple Oxalis Flower

Sweet Alyssum

Just Produce Address: 36 Jalan Tukang #04-03 S619266 Phone : +65 6912 5326 Email : sales@justproduce.sg Website : www.justproduce.com Online : shop.justproduce.sg